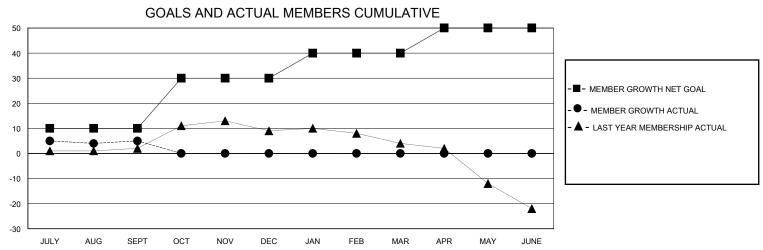

## MONTHLY MEMBERSHIP PROGRESS REPORT

District 8 L

Results as of: 9/30/2023

| GMT:                  |               |           | GMT CA        |                       |                        |                         |                                                    |  |
|-----------------------|---------------|-----------|---------------|-----------------------|------------------------|-------------------------|----------------------------------------------------|--|
|                       | Club          | s         |               | Members               |                        |                         |                                                    |  |
| RESULTS FOR 2023-2024 |               |           |               | RESULTS FOR 2023-2024 |                        |                         |                                                    |  |
| QUARTER               | NEW CLUB GOAL | NEW CLUBS | DROPPED CLUBS | QUARTER MEMI          | BER GROWTH NET<br>GOAL | MEMBER GROWTH<br>ACTUAL | DROPPED<br>MEMBERS ACTUAL<br>(including transfers) |  |
| JULY/AUG/SEPT         | 0             | 0         | 0             | JULY/AUG/SEPT         | 10                     | 15                      | 9                                                  |  |
| OCT/NOV/DEC           | 0             | 0         | 0             | OCT/NOV/DEC           | 20                     | 0                       | 0                                                  |  |
| JAN/FEB/MAR           | 1             | 0         | 0             | JAN/FEB/MAR           | 10                     | 0                       | 0                                                  |  |
| APR/MAY/JUNE          | 0             | 0         | 0             | APR/MAY/JUNE          | 10                     | 0                       | 0                                                  |  |